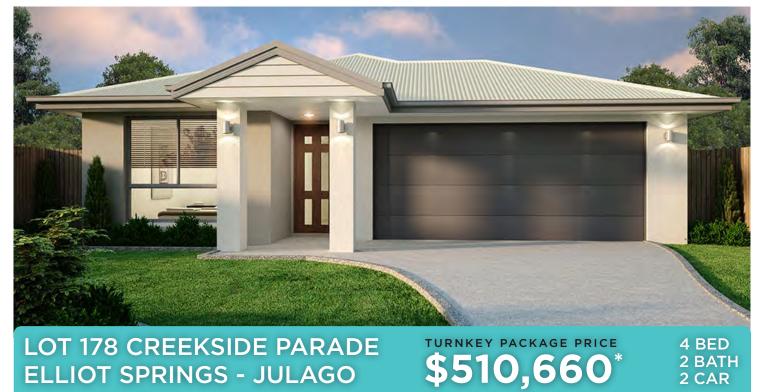

# The Mayfair 185

**Land Size House Size** 

455m<sup>2</sup> 185m<sup>2</sup>

**GUARANTEED COMMENCEMENT RENT OF \$560 per week** Long-term lease of 9 years, with the possibility of extension Guaranteed\* rent from settlement with all DHA requirements met.

#### **PROPERTY FEATURES INCLUDE:**

- 25 Years structural guarantee\*
- 4 Bedrooms
- Split system Air Conditioning throughout
- · Security Screens to all windows and sliding doors
- · 2700 High Ceilings
- · Stone benchtops to Kitchen
- Media Room