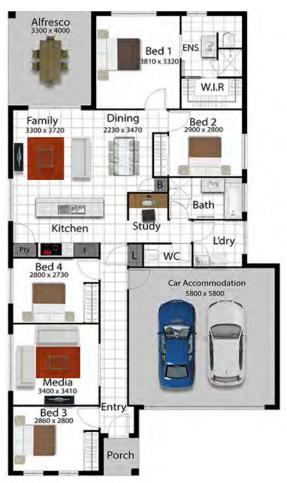

# The Mayfair 185

**Land Size House Size** 

455m<sup>2</sup> 185m<sup>2</sup>

**GUARANTEED COMMENCEMENT RENT OF \$560 per week** Long-term lease of 9 years, with the possibility of extension Guaranteed\* rent from settlement with all DHA requirements met.

#### **PROPERTY FEATURES INCLUDE:**

- 25 Years structural guarantee\*
- 4 Bedrooms
- Split system Air Conditioning throughout
- · Security Screens to all windows and sliding doors
- · 2700 High Ceilings
- · Stone benchtops to Kitchen
- Media Room