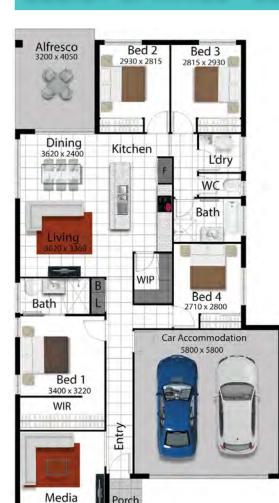

LOT 203 CREEKSIDE PARADE ELLIOT SPRINGS - JULAGO

\$550,638

Guaranteed\* rent from settlement with all DHA requirements met.

4 BED 2 BATH 2 CAR

544m<sup>2</sup>

185m<sup>2</sup>

# The Dakota Lifestyle 185

Land Size House Size

GUARANTEED COMMENCEMENT RENT OF \$560 per week
Long-term lease of 9 years, with the possibility of extension

## PROPERTY FEATURES INCLUDE:

- 25 Years structural guarantee\*
- 4 Bedrooms plus media room
- Split system Air Conditioning throughout
- 2700 High Ceilings
- · Security Screens
- Stone benchtops to Kitchen