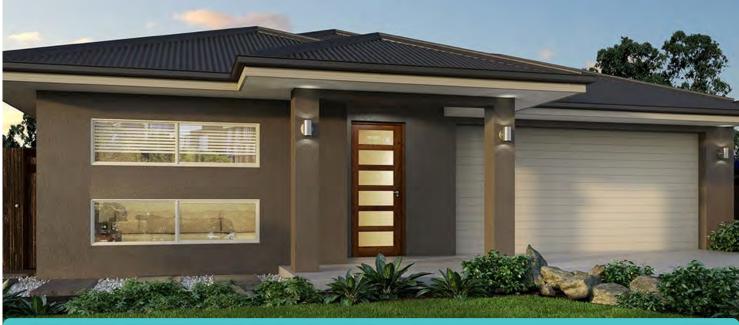

LOT 203 CREEKSIDE PARADE ELLIOT SPRINGS - JULAGO

\$550,638

Guaranteed\* rent from settlement with all DHA requirements met.

4 BED 2 BATH 2 CAR

544m<sup>2</sup>

185m<sup>2</sup>

# The Dakota Lifestyle 185

Land Size House Size

GUARANTEED COMMENCEMENT RENT OF \$560 per week
Long-term lease of 9 years, with the possibility of extension

## PROPERTY FEATURES INCLUDE:

- 25 Years structural guarantee\*
- 4 Bedrooms plus media room
- Split system Air Conditioning throughout
- 2700 High Ceilings
- · Security Screens
- Stone benchtops to Kitchen